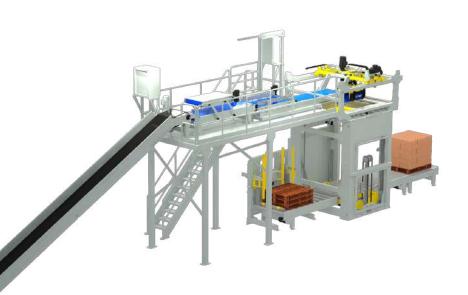

## ILERPAL W

Hybrid high-level layer palletiser with high-capacity robotic arm for open-mouth bags.

Production: Up to 1,500 bags per hour Maximum pallet height: 2,700 mm Bag overlap: YES Layer forming: YES

## **CHARACTERISTICS**

- Production of up to 1,500 bags per hour with open-mouth bags.
- Synchronised open-mouth bag gripper head for greater precision and a tilted shape to load and unload bags more quickly.
- The infeed conveyor is telescopic and moves with the gripper, so that any unnecessary movement is avoided and production gains and energy savings are made.
- Double layer-forming gate with bag sweep areas coated in polyethylene (PE-1000) to slide the layers onto the pallet more smoothly.
- Motorised side and front guides, driven by a double rack-and-pinion mechanism.
- Top layer compaction system, consisting of pushing each layer against the top floating platforms using the lift platform.
- Pallet centring on the lift platform.
- Hydraulic pallet lift platform.
- · Main frame compact enough to allow for sending in a conventional shipping container.
- Touch screen for simple, intuitive configuration.