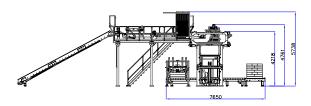

## ILERPAL W

Hybrid high-level layer palletiser with high-capacity robotic arm for open-mouth bags.

Production: Up to 1,500 bags per hour Maximum pallet height: 2,700 mm Bag overlap: YES Layer forming: YES

## **CHARACTERISTICS**

- Production of up to 1,500 bags per hour with open-mouth bags.
- Synchronised open-mouth bag gripper head for greater precision and a tilted shape to load and unload bags more quickly.
- The infeed conveyor is telescopic and moves with the gripper, so that any unnecessary movement is avoided and production gains and energy savings are made.
- Double layer-forming gate with bag sweep areas coated in polyethylene (PE-1000) to slide the layers onto the pallet more smoothly.
- Motorised side and front guides, driven by a double rack-and-pinion mechanism.
- Top layer compaction system, consisting of pushing each layer against the top floating platforms using the lift platform.
- Pallet centring on the lift platform.
- Hydraulic pallet lift platform.
- · Main frame compact enough to allow for sending in a conventional shipping container.
- Touch screen for simple, intuitive configuration.