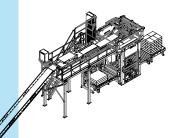

## ILERPAL W

Hybrid high-level layer palletiser with high-capacity robotic arm for open-mouth bags.

Production: Up to 1,500 bags per hour Maximum pallet height: 2,700 mm Bag overlap: YES Layer forming: YES

## **CHARACTERISTICS**

- Production of up to 1,500 bags per hour with open-mouth bags.
- Synchronised open-mouth bag gripper head for greater precision and a tilted shape to load and unload bags more quickly.
- The infeed conveyor is telescopic and moves with the gripper, so that any unnecessary movement is avoided and production gains and energy savings are made.
- Double layer-forming gate with bag sweep areas coated in polyethylene (PE-1000) to slide the layers onto the pallet more smoothly.
- Motorised side and front guides, driven by a double rack-and-pinion mechanism.
- Top layer compaction system, consisting of pushing each layer against the top floating platforms using the lift platform.
- Pallet centring on the lift platform.
- Hydraulic pallet lift platform.
- · Main frame compact enough to allow for sending in a conventional shipping container.
- Touch screen for simple, intuitive configuration.